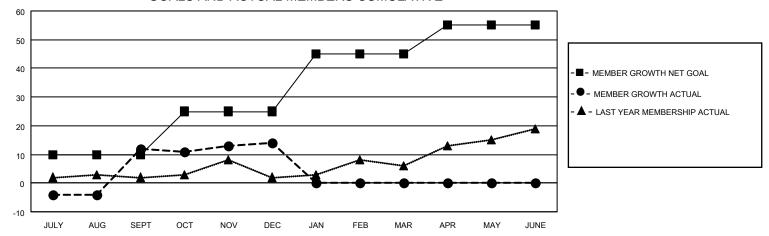

#### GOALS AND ACTUAL MEMBERS CUMULATIVE

| DROPPED CLUBS: 0 |    | 9 CLUBS OF 27 ADDED 1 OR  | GENDER DISTRIBUTION                 |              |  |
|------------------|----|---------------------------|-------------------------------------|--------------|--|
|                  |    | MORE NEW MEMBERS          | MALE 507 (65.84%)                   |              |  |
|                  |    |                           | FEMALE                              | 263 (34.16%) |  |
| DROPPED MEMBERS  |    |                           | NON BINARY                          | 0 (0.00%)    |  |
|                  |    |                           | PREFER NOT TO ANSWER                | 0 (0.00%)    |  |
| DECEASED         | 8  |                           |                                     |              |  |
| CLUB CANCELLED   | 0  | CLICK HERE FOR CUMULATIVE | TOTAL FAMILY UNIT MEMBERS 227       |              |  |
| OTHER            | 11 | MEMBERSHIP DATA           |                                     |              |  |
| TOTAL            | 19 |                           | FAMILY MEMBERS PAYING HALF DUES 118 |              |  |
|                  |    |                           |                                     |              |  |

## District 14 J

| Clubs                 |               |           |               | Members               |                        |                         |                                                    |
|-----------------------|---------------|-----------|---------------|-----------------------|------------------------|-------------------------|----------------------------------------------------|
| RESULTS FOR 2022-2023 |               |           |               | RESULTS FOR 2022-2023 |                        |                         |                                                    |
| QUARTER               | NEW CLUB GOAL | NEW CLUBS | DROPPED CLUBS | QUARTER MEMI          | BER GROWTH NET<br>GOAL | MEMBER GROWTH<br>ACTUAL | DROPPED<br>MEMBERS ACTUAL<br>(including transfers) |
| JULY/AUG/SEPT         | 0             | 0         | 0             | JULY/AUG/SEPT         | 10                     | 23                      | 11                                                 |
| OCT/NOV/DEC           | 1             | 0         | 0             | OCT/NOV/DEC           | 15                     | 12                      | 8                                                  |
| JAN/FEB/MAR           | 0             | 0         | 0             | JAN/FEB/MAR           | 20                     | 0                       | 0                                                  |
| APR/MAY/JUNE          | 0             | 0         | 0             | APR/MAY/JUNE          | 10                     | 0                       | 0                                                  |